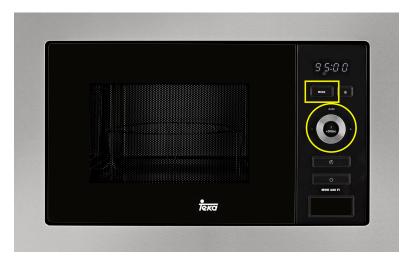

#### microwave

- **1.** Press the MODE button.
- 2. Choose the program you want to use by turning the wheel
- **3.** Press the round button to confirm the program time.
- **4.** Press the round button to confirm.

The MODE button is used to choose the program we want to use.

The round button  $\begin{bmatrix} 1 \\ +305ec \end{bmatrix}$  is used to confirm the program and choose the desired time.

⊦30Sec