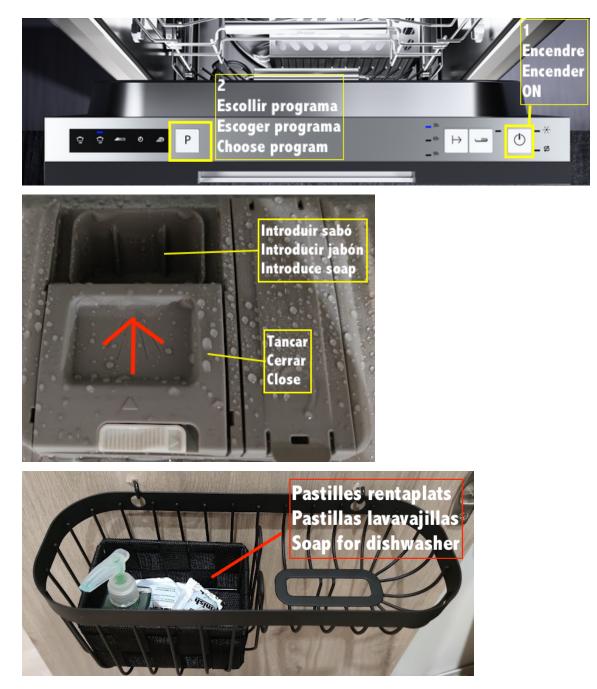

## dishwasher

- **1.** Turn on the dishwasher
- **2.** Choose the program
- 3. Introduce the dishwasher tablet

(You will find the dishwasher tablet behind the kitchen sink cabinet)

**4.** Close the door.