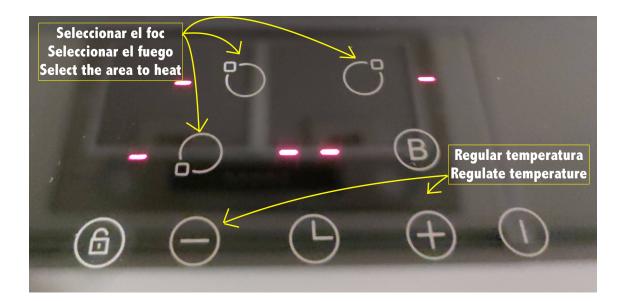

To unlock it, you can press the padlock button for 5 seconds.

When these lines appear on the hob, it means that it is already unlocked and you can start cooking. You have to choose one heating area by pressing the button, and after you can regulate the temperature with the + and - button.