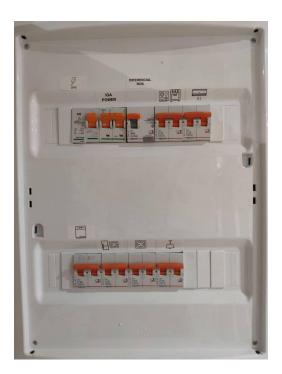

# light

If the light goes out, you can check the electricity box. It is located behind the picture with the apartment instructions. The picture with the apartment instructions is located inside the apartment next to the front door.

Being in a rural area, sometimes the light goes out in all town and then we have to wait for it to return ...