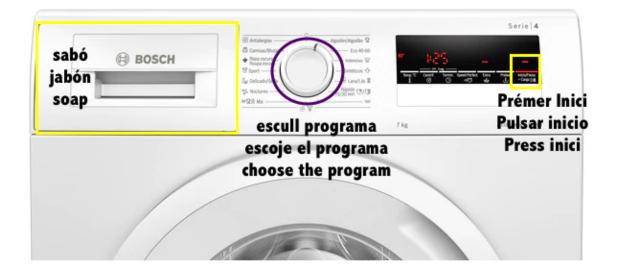

## washing machine

The washing machine has different programs for different types of clothes. The washing machine soap is in the same place as the washing machine.

- 1. Introduce laundry soap
- **2.** Choose the program
- 3. Press the Start / Pause button (for 2 seconds)