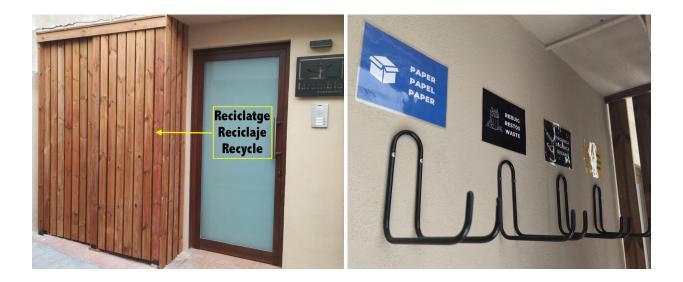

## garbage

The garbage, properly recycled, can be left with bags at the entrance of the building. You will see the signs on top to hang each type of garbage: Plastic, Paper, Organic and Rest.

There is a black bucket to leave the glass bottles.