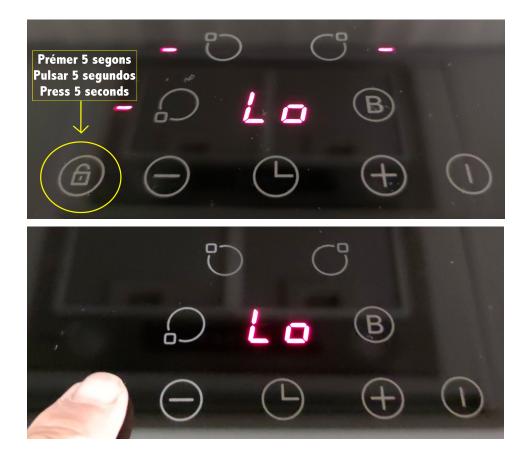

## induction hob

The hob is an induction hob system, so it only works if it detects a special pot / pan for induction on top.

To turn it on, press the power button

It has a child safety lock, which is frequently activated. If the hob is blocked, it will appear "Lo".

To unlock it, you can press the padlock button for 5 seconds.

When these lines appear on the hob, it means that it is already unlocked and you can start cooking. You have to choose one heating area by pressing the button, and after you can regulate the temperature with the + and - button.