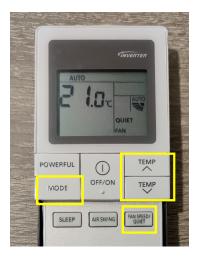

## air conditioning

The air conditioners have a remote control, you will find it hanging on the wall. They have 2 modes: heat and cold. Please <u>turn off</u> the air conditioning and stoves at check-out.

The **OFF-ON** button is used to turn on / off. The **MODE** button is used to switch to cold air or hot air.

The **TEMP** button is used to regulate the temperature The **FAN SPEED / QUIET** button is used to regulate the air intensity. We recommend that you set the QUIET, as it is the quietest mode.