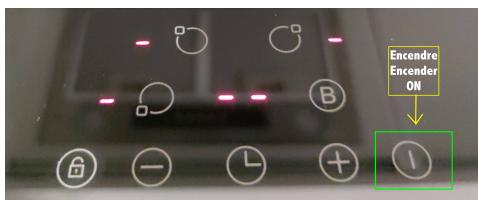

## induction hob

The hob is an induction hob system, so it only works if it detects a special pot / pan for induction on top.

To turn it on, press the power button

It has a child safety lock, which is frequently activated. If the hob is blocked, it will appear "Lo".

To unlock it, you can press the padlock button for 5 seconds.

When these lines appear on the hob, it means that it is already unlocked and you can start cooking. You have to choose one heating area by pressing the button, and after you can regulate the temperature with the + and - button.