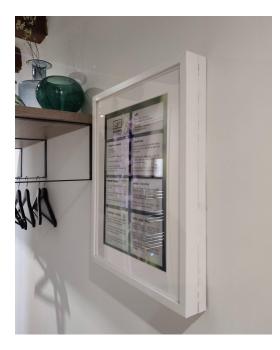

# light

If the light goes out, you can check the electricity box. It is located behind the picture with the apartment instructions. The picture with the apartment instructions is located inside the apartment next to the front door.