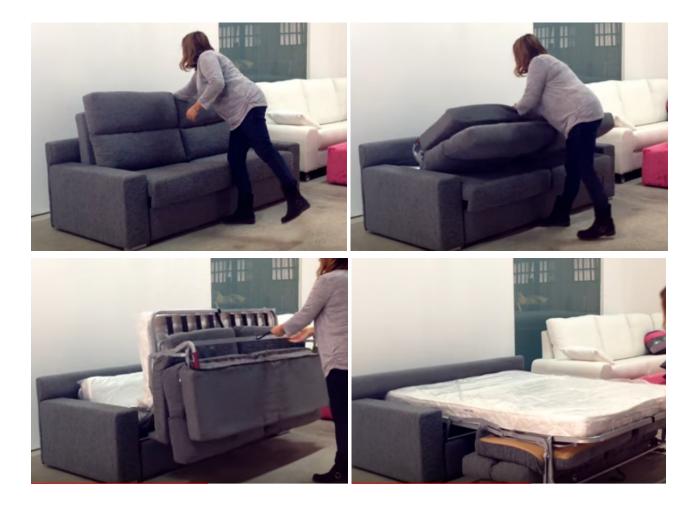

#### sofa bed

The sheets for the sofa bed are located in the double bed room inside the bed.

You will find a **gray** bag that indicates: **sofa bed sheets**. In this bag there are: 2 pillows, sheets, pillowcases and a blanket in summer. In winter there is also a duvet for the sofa bed.

To open the sofa bed, you can follow the steps in the images or video (link below).

https://www.youtube.com/watch?v=ZLSJrqtM2IM