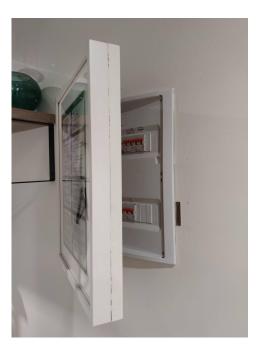

# light

If the light goes out, you can check the electricity box. It is located behind the picture with the apartment instructions. The picture with the apartment instructions is located inside the apartment next to the front door.

Being in a rural area, sometimes the light goes out in all town and then we have to wait for it to return ...